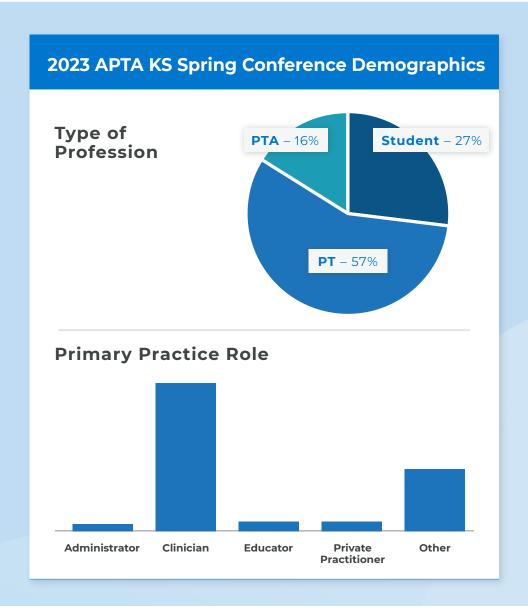

Statement**

APTA Kansas is the member organization of physical therapists and physical therapist assistants that represents, promotes, and advocates for the profession of physical therapy. APTA Kansas promotes evidence-based practice and assists members in addressing the health and wellness needs of individuals in Kansas.

## **Vision**

Advancing Physical Therapy to transform lives by optimizing movement and health.

1,000+

**APTA Kansas Members** 



### **2024 Annual Spring Conference**

March 22-23, 2024 Hyatt Regency Wichita, Wichita, KS

Expected Attendance: 200+ Attendees

# **APTA Kansas Board of Directors and Student Special Interest Directors**



## 2024 Annual Fall Conference

Date TBD Virtual

Expected Attendance: 200+ Attendees

## **2023 APTA KS Conference Demographics**





# **Meeting Sponsorship Levels and Benefits**

|                                                                                                       | <b>Gold</b><br>\$1,000 | <b>Silver</b><br>\$750 | <b>Bronze</b><br>\$500 |
|-------------------------------------------------------------------------------------------------------|------------------------|------------------------|------------------------|
| Complimentary Attendee Registration (Meeting & Reception)                                             | 2 Registrations        | 1 Registration         | 1 Registration         |
| Exhibit Booth (Spring Conference Only) Includes (1) 6ft draped table and chair                        | ✓                      | ✓                      | ✓                      |
| Sponsor's Digital Ad se