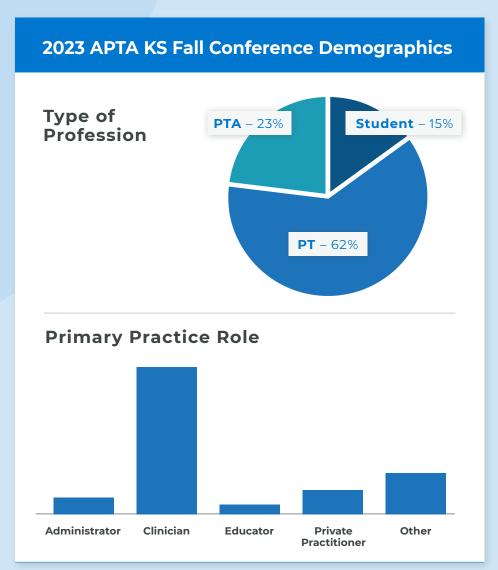

atement**

APTA Kansas is the member organization of physical therapists and physical therapist assistants that represents, promotes, and advocates for the profession of physical therapy. APTA Kansas promotes evidence-based practice and assists members in addressing the health and wellness needs of individuals in Kansas.

## **Vision**

Advancing Physical Therapy to transform lives by optimizing movement and health.

1,000+

**APTA Kansas Members** 



### **2024 Annual Spring Conference**

March 22-23, 2024 Hyatt Regency Wichita, Wichita, KS

Expected Attendance: 200+ Attendees

# **APTA Kansas Board of Directors and Student Special Interest Directors**



## 2024 Annual Fall Conference

Date TBD Virtual

Expected Attendance: 200+ Attendees

## **2023 APTA KS Conference Demographics**





# **Meeting Sponsorship Levels and Benefits**

|                                                                                                       | <b>Gold</b><br>\$1,000 | <b>Silver</b><br>\$750 | <b>Bronze</b><br>\$500 |
|-------------------------------------------------------------------------------------------------------|------------------------|------------------------|------------------------|
| Complimentary Attendee Registration (Meeting & Reception)                                             | 2 Registrations        | 1 Registration         | 1 Registration         |
| Exhibit Booth (Spring Conference Only) Includes (1) 6ft draped table and chair                        | ✓                      | ✓                      | ✓                      |
| Sponsor's Digital Ad sent